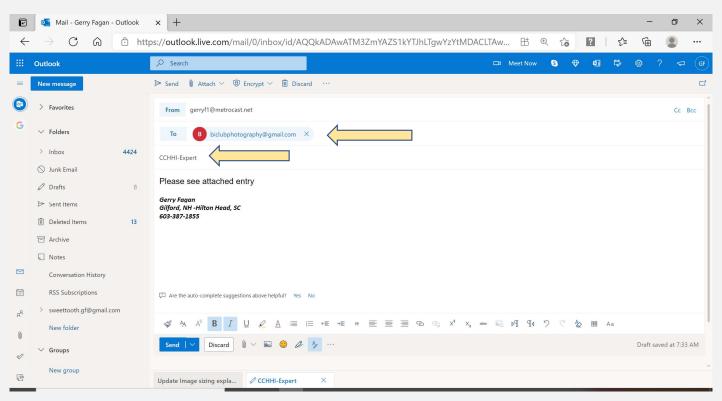

## Save file using entry number and title

<u>Email your digital files, properly sized and named to: biclubphotography@gmail.com.</u> IMPORTANT: in the Subject line, you must enter the following: Your Club (PCoB or CCHHI) – Your entry level (ex: PCoB – Novice)