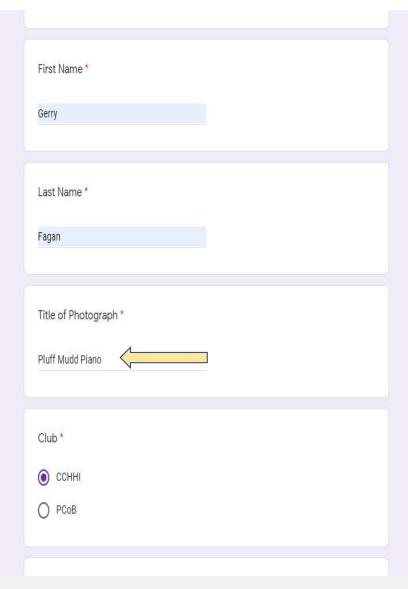

## Go to CCHHI website, Competitions, Bi-club rules

Complete the online registration form (click here): You will be sent an entry number.

You will receive your personal entry number, please <u>rename your image</u> using the entry number and the title of the image.

<u>example E101-Pluff Mud Piano Do not include your name</u>.

Step 4

Size your jpeg image per the following specifications: <u>at least 2100 pixels</u> and <u>no more than 3500 pixels on the long side</u>. Minimum of 250 DPI.