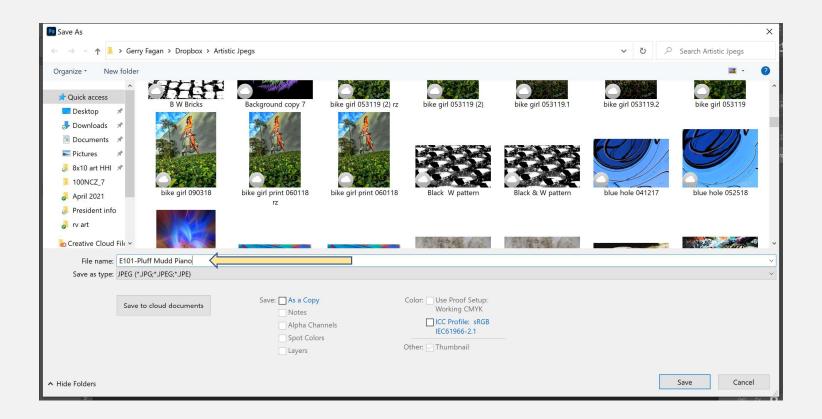

<u>example E101-Pluff Mud Piano Do not include your name</u>.

Step 4

Size your jpeg image per the following specifications: <u>at least 2100 pixels</u> and <u>no more than 3500 pixels on the long side</u>. Minimum of 250 DPI.

## Save file using entry number and title

<u>Email your digital files, properly sized and named to: biclubphotography@gmail.com.</u> IMPORTANT: in the Subject line, you must enter the following: Your Club (PCoB or CCHHI) – Your entry level (ex: PCoB – Novice)