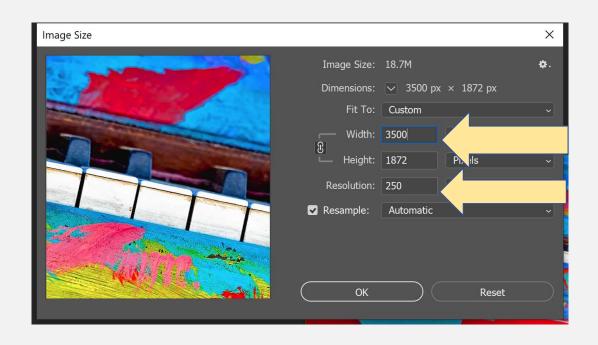

<u>example E101-Pluff Mud Piano Do not include your name</u>.

Step 4

Size your jpeg image per the following specifications: <u>at least 2100 pixels</u> and <u>no more than 3500 pixels on the long side</u>. Minimum of 250 DPI.